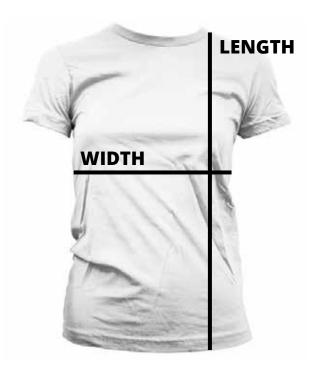

# THE KIDS TEE

### **Size Specification**

| Sizes        | With  | Length |
|--------------|-------|--------|
| XS / 4 Year  | 35 cm | 46 cm  |
| S / 6 Year   | 38 cm | 48 cm  |
| M / 8 Year   | 41 cm | 52 cm  |
| L / 10 Year  | 44 cm | 56 cm  |
| XL / 12 Year | 47 cm | 60 cm  |