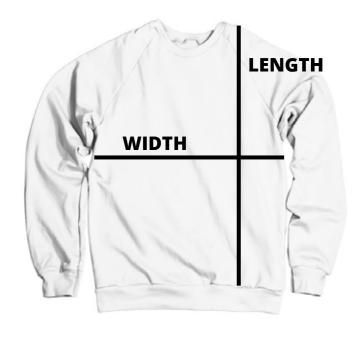

# THE SWEATSHIRT

### **Size Specification**

| With    | Length                             |
|---------|------------------------------------|
| 51 cm   | 67 cm                              |
| 56 cm   | 70 cm                              |
| 61 cm   | 73 cm                              |
| 63,5 cm | 76 cm                              |
| 68,5 cm | 79 cm                              |
|         | 51 cm<br>56 cm<br>61 cm<br>63,5 cm |

The measurements are before washing. Apparel will shrink about 1-2% at the first wash. All measurement are accurate to within 2-5 cm.