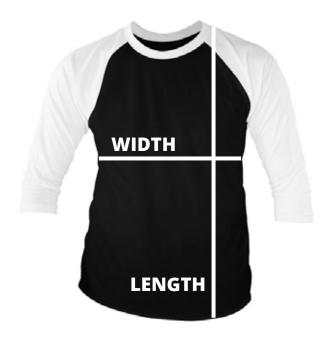

# **BASEBALL LONG SLEEVE**

### **Size Specification**

| Sizes    | With    | Length  |
|----------|---------|---------|
| Small    | 45,5 cm | 68,5 cm |
| Medium   | 48,5 cm | 71 cm   |
| Large    | 53,5 cm | 73,5 cm |
| X-Large  | 58,5 cm | 76 cm   |
| XX-Large | 63,5 cm | 77,5 cm |