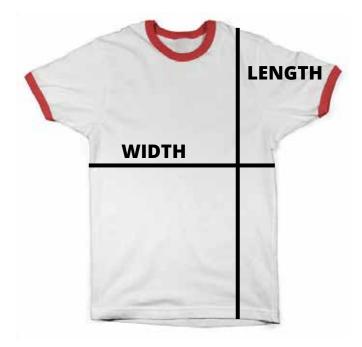

# THE RINGER TEE

### **Size Specification**

| With    | Length                               |
|---------|--------------------------------------|
| 45,5 cm | 67,5 cm                              |
| 48 cm   | 70 cm                                |
| 53 cm   | 72,5 cm                              |
| 58,5 cm | 75 cm                                |
| 63,5 cm | 77,5 cm                              |
|         | 45,5 cm<br>48 cm<br>53 cm<br>58,5 cm |

The measurements are before washing. Apparel will shrink about 1-2% at the first wash. All measurement are accurate to within 2-5 cm.