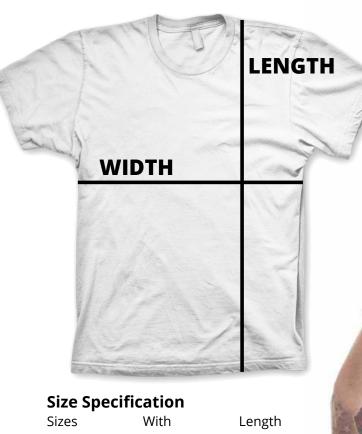

# THE GIRLY TEE

#### **Size Specification**

| Sizes    | With  | Length |
|----------|-------|--------|
| Small    | 41 cm | 64 cm  |
| Medium   | 43 cm | 67 cm  |
| Large    | 47 cm | 69 cm  |
| X-Large  | 50 cm | 71 cm  |
| XX-Large | 56 cm | 72 cm  |