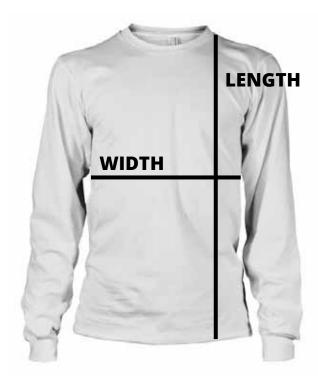

### **LONG SLEEVE TEE**

### **Size Specification**

| Sizes    | With  | Length |
|----------|-------|--------|
| Small    | 50 cm | 70 cm  |
| Medium   | 53 cm | 72 cm  |
| Large    | 56 cm | 74 cm  |
| X-Large  | 59 cm | 76 cm  |
| XX-Large | 62 cm | 78 cm  |