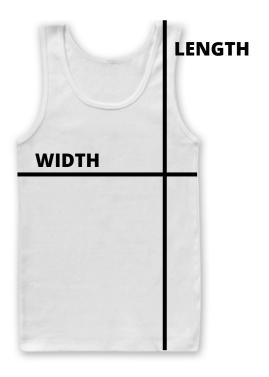

# THE TANK TOP

### **Size Specification**

| Sizes    | With  | Length  |
|----------|-------|---------|
| Small    | 44 cm | 66 cm   |
| Medium   | 47 cm | 68 cm   |
| Large    | 50 cm | 70 cm   |
| X-Large  | 53 cm | 71,5 cm |
| XX-Large | 56 cm | 73 cm   |