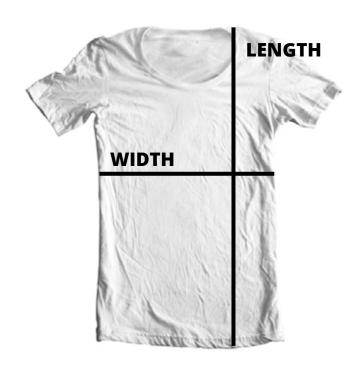

### THE BASIC TEE

| J J J P J J. |       |        |
|--------------|-------|--------|
| Sizes        | With  | Length |
| Small        | 46 cm | 70 cm  |
| Medium       | 51 cm | 73 cm  |
| Large        | 56 cm | 76 cm  |
| X-Large      | 61 cm | 78 cm  |
| XX-Large     | 66 cm | 81 cm  |
| 3XL          | 71 cm | 84 cm  |
| 4XL          | 76 cm | 86 cm  |
| 5XL          | 81 cm | 89 cm  |