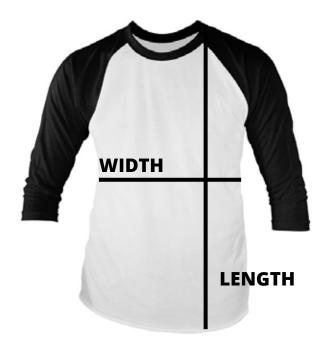

# **BASEBALL 3/4 SLEEVE**

#### **Size Specification**

| Sizes    | With  | Length |
|----------|-------|--------|
| Small    | 46 cm | 69 cm  |
| Medium   | 51 cm | 71 cm  |
| Large    | 56 cm | 74 cm  |
| X-Large  | 61 cm | 76 cm  |
| XX-Large | 66 cm | 79 cm  |

The measurements are before washing. Apparel will shrink about 1-2% at the first wash. All measurement are accurate to within 2-5 cm.