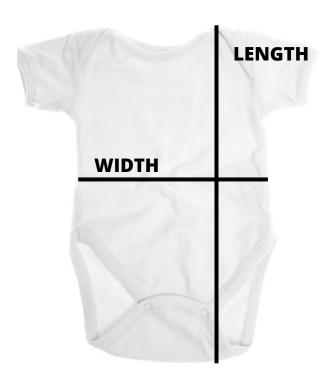

# THE BABY BODY

### **Size Specification**

| Sizes    | With  | Length |  |
|----------|-------|--------|--|
| 6 Month  | 21 cm | 40 cm  |  |
| 12 Month | 23 cm | 42 cm  |  |

The measurements are before washing. Apparel will shrink about 1-2% at the first wash. All measurement are accurate to within 2-5 cm.