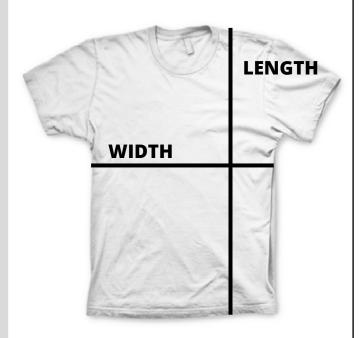

# THE PERFORMANCE TEE

#### **Size Specification**

| Sizes    | With  | Length |
|----------|-------|--------|
| Small    | 46 cm | 71 cm  |
| Medium   | 51 cm | 74 cm  |
| Large    | 56 cm | 76 cm  |
| X-Large  | 61 cm | 79 cm  |
| XX-Large | 66 cm | 81 cm  |
| 3XL      | 71 cm | 84 cm  |