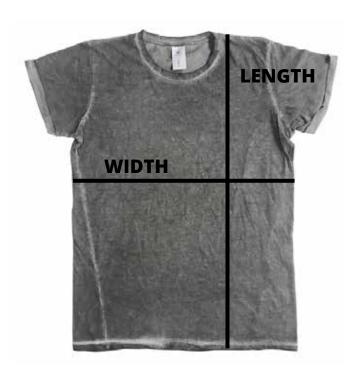

# **WASHED URBAN T-SHIRT**

#### **Size Specification**

| With  | Length                           |
|-------|----------------------------------|
| 47 cm | 66 cm                            |
| 50 cm | 68 cm                            |
| 53 cm | 70 cm                            |
| 56 cm | 72 cm                            |
| 59 cm | 74 cm                            |
|       | 47 cm<br>50 cm<br>53 cm<br>56 cm |