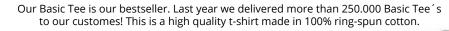

### THE BASIC TEE

| J J J P J J. |       |        |
|--------------|-------|--------|
| Sizes        | With  | Length |
| Small        | 46 cm | 70 cm  |
| Medium       | 51 cm | 73 cm  |
| Large        | 56 cm | 76 cm  |
| X-Large      | 61 cm | 78 cm  |
| XX-Large     | 66 cm | 81 cm  |
| 3XL          | 71 cm | 84 cm  |
| 4XL          | 76 cm | 86 cm  |
| 5XL          | 81 cm | 89 cm  |