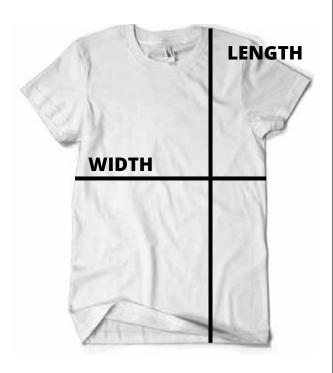

### THE BASIC TEE

| J J J P J J. |       |        |
|--------------|-------|--------|
| Sizes        | With  | Length |
| Small        | 46 cm | 70 cm  |
| Medium       | 51 cm | 73 cm  |
| Large        | 56 cm | 76 cm  |
| X-Large      | 61 cm | 78 cm  |
| XX-Large     | 66 cm | 81 cm  |
| 3XL          | 71 cm | 84 cm  |
| 4XL          | 76 cm | 86 cm  |
| 5XL          | 81 cm | 89 cm  |