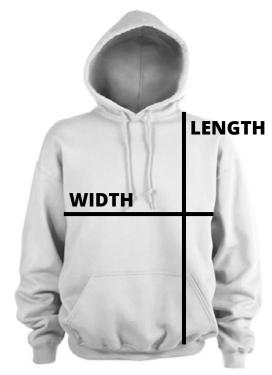

# **HOODED PULLOVER**

### **Size Specification**

| •        |       |        |
|----------|-------|--------|
| Sizes    | With  | Length |
| Small    | 51 cm | 69 cm  |
| Medium   | 56 cm | 71 cm  |
| Large    | 61 cm | 74 cm  |
| X-Large  | 66 cm | 76 cm  |
| XX-Large | 71 cm | 79 cm  |
| 3XL      | 76 cm | 81 cm  |
| 4XL      | 81 cm | 84 cm  |
| 5XL      | 86 cm | 86 cm  |
|          |       |        |