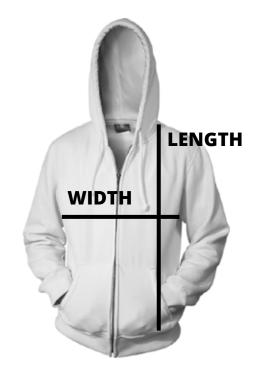

### ZIPPED HOODIE

#### **Size Specification**

| Sizes    | With  | Length |
|----------|-------|--------|
| Small    | 49 cm | 69 cm  |
| Medium   | 54 cm | 71 cm  |
| Large    | 59 cm | 74 cm  |
| X-Large  | 64 cm | 76 cm  |
| XX-Large | 69 cm | 79 cm  |
| 3XL      | 74 cm | 81 cm  |
| 4XL      | 79 cm | 84 cm  |
| 5XL      | 82 cm | 86 cm  |
|          |       |        |